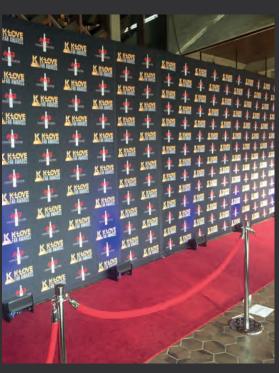

#### **RED ROPE + STANCHIONS**

Red Rope and Stanchions easily helps to direct traffic flow at your event. Each lux velvet red rope is 8' long and has polished silver fittings and stanchions.

#### RED CARPET

Make an entrance with our 8' extra-wide Red Carpet. Creating a space for attendees and special guests to take pictures and posts to highlight your big event.