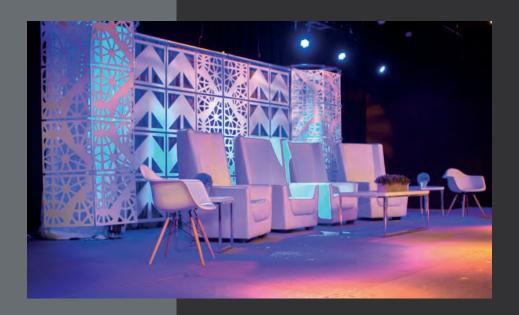

#### VIP **LOUNGE**

Create a luxurious space for your top clients, a green room, or a VIP area with our VIP LOUNGE. To create a VIP LUNGE AREA we use:

- White Flats
- Scenic Tiles
- LED Plexi Tables
- Event Furniture