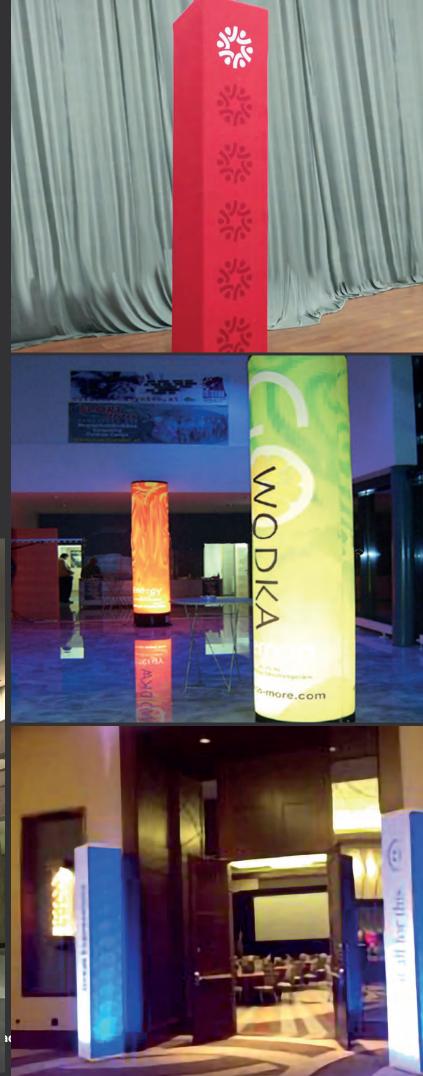

#### FRAMELESS LED **LIGHT BOXES**

Brand your event and impress attendees with Frameless LED Light Boxes. They can be up to 15' high, or seamless up to 10' high. Available in 10', 15' or 20' widths,. They are free standing and internally lit with super-bright, perimeter LED lights.

### LED LIGHT **BOXES**

Our Framless LED Light Boxes are bright so your message really pops. They measure from 6' up to 15' high and can span from 6' to 20' wide. These are great for hotel decor, stage backdrops, trade show booths, and registration booths. You can rent the frames and receive your own custom print.