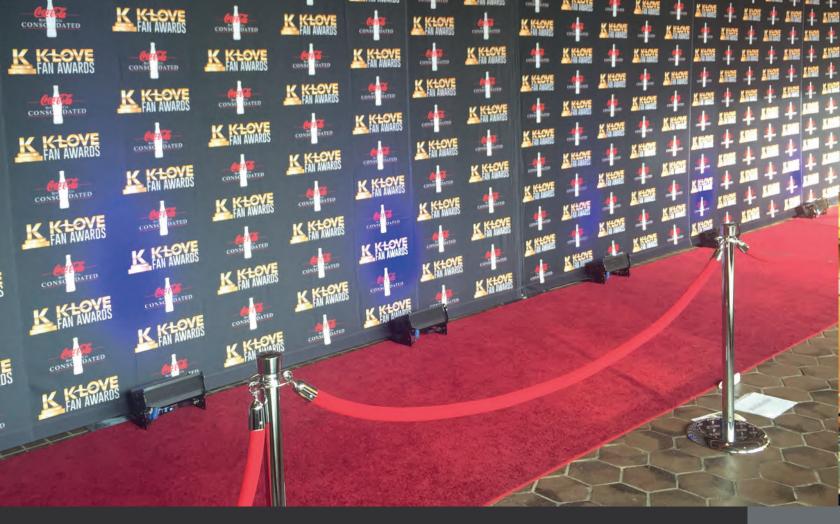

#### **RED ROPE + STANCHIONS**

Red Rope and Stanchions easily helps to direct traffic flow at your event. Each lux velvet red rope is 8' long and has polished silver fittings and stanchions.

#### RED CARPET

Make an entrance with our 8' extra-wide Red Carpet. Creating a space for attendees and special guests to take pictures and posts to highlight your big event.