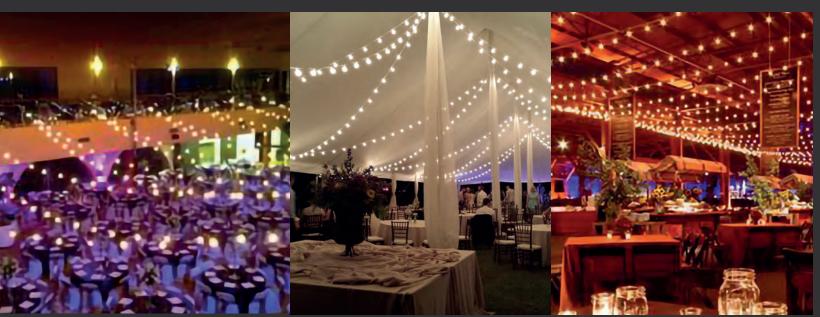

#### ITALIAN **STRING LIGHTS**

Dress up your event with **ITALIAN STRING LIGHTS** for a subtle and elegant effect. Italian String Lights can hang from above, be added to decor, or behind pipe and drape. ITALIAN STRING LIGHTS are a great solution to provide ambient lighting.