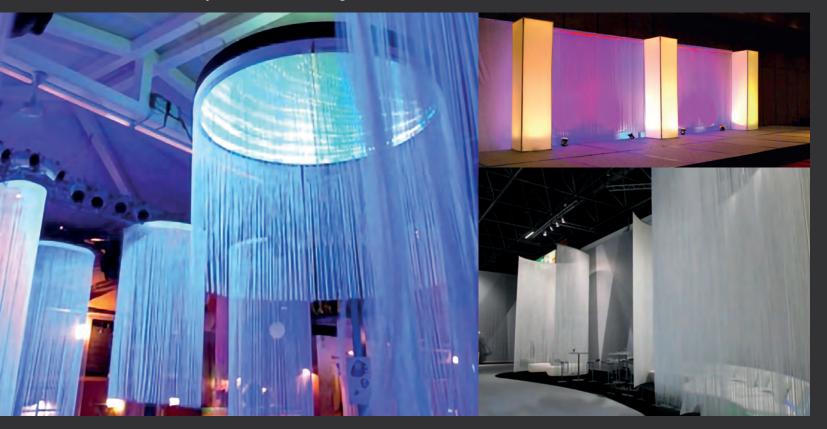

## **HONEYCOMB**

This original backdrop is one of a kind. This 3D curtain is 4" thick and 20'x20'. Multiple HONEYCOMB BACKDROPS can be joined together to make a larger piece.

### **LINE CURTAIN**

Our Line curtain is a beautiful and simple way to bring drama to your event. Our Line Curtains are white, but can be illuminated with uprights to become any color. Line Curtains come in 30" sections and are either 10' or 12' long. We can put Line Curtains on curved frames for a chandelier effect, or they can be used straight for a subtle effect on a White Flat.

#### **CRYSTAL CURTAINS**

CRYSTAL CURTAINS give your event some sparkle and energy. Our CRYSTAL CURTAINS are 30" wide by 10' high.