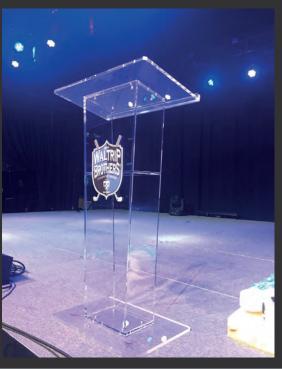

#### BRANDED PLEXI PODIUM

Our clear Plexi Podium is modern and sleek. It also gives you a chance to brand your event. You can rent our Plexi Podium unbranded, or you can choose to have your logo printed on the podium.

### BRANDED PLEXI PODIUM

Our clear Plexi Podium is a way to make your event modern looking. You can rent it unbranded, or you can choose to have your logo printed on the podium.