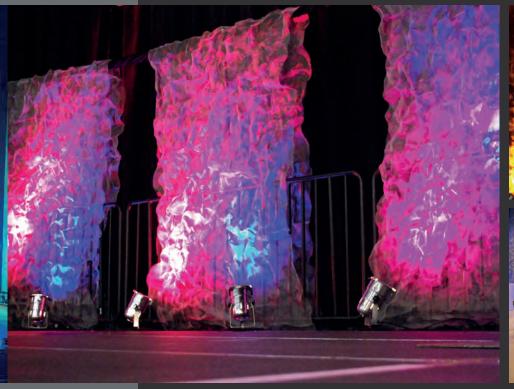

### INFERNO **PANELS**

Our Infero Panels draw attention because they create an unusual visual effect. They can be used by themselves as a transparent backdrop to create an etherial look. They can also be layered with a solid backdrop. Panels can be joined together to create a larger piece. Each panel measures 5' wide and 15' high.