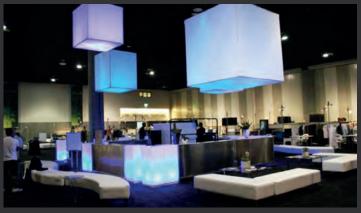

#### HANGING CUBES

HANGING CUBES hung above the crowd can create an intimate atmosphere in a large ballroom. These simple fixtures hung from above are lit internally with LED lights the color can be changed to fit your event. Use them through out the room, above bars, or above table seating.

#### HANGING ORBS

HANGING ORBS are a great way to provide event lighting in such a classy and fun way. These simple fixtures hung from above are lit internally with LED lights the color can be changed to fit your event. Our Hanging Orbs create just the right amount of ambient lighting for your event.