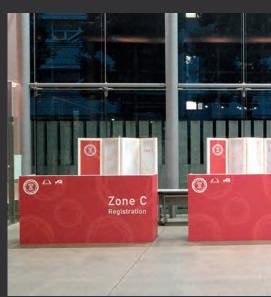

### REGISTRATION BOOTHS

Perfect for any conference, meeting, fundraiser or seminar. Give your attendees a familiar place to start. Customize your Registration with:

- LED Printed Back Walls
- Printed Counters
- Printed Table Covers
- Rope and Stanchions
- Directional Signage

They are available for rent with your custom graphics, or you can purchase your own booth with graphics.