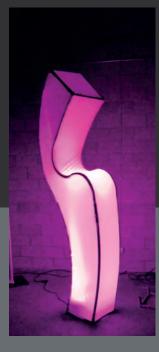

#### HALF HOOP COLUMNS

Our fun PICASSOS can serve as a focal point for your event, an interesting stage element, or could even be used to flank an entryway. They stand 10' high and are internally lit and free-standing. What great way to add energy and interest to your event.

#### **PICASSOS**

Our fun PICASSOS can serve as a focal point for your event, an interesting stage element, or could even be used to flank an entryway. They stand 10' high and are internally lit and free-standing. What great way to add energy and interest to your event.