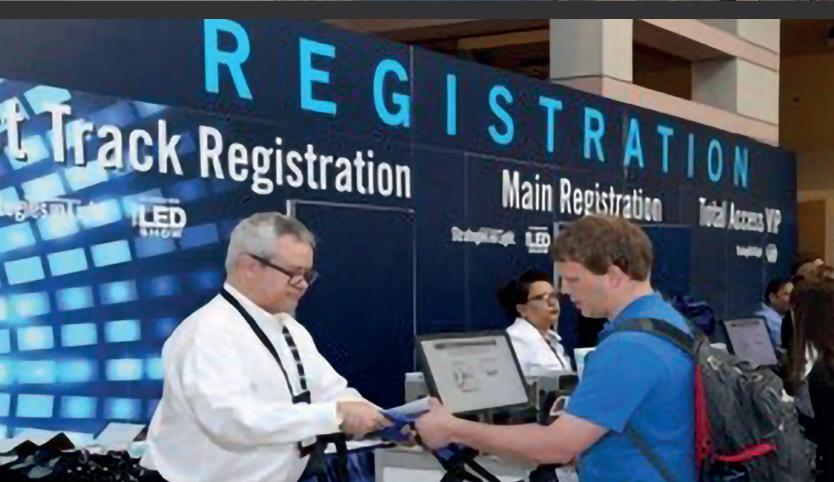

### REGISTRATION BOOTHS

Perfect for any conference, meeting, fundraiser or seminar. Give your attendees a familiar place to start. Customize your Registration with:

- LED Printed Back Walls
- Printed Counters
- Printed Table Covers
- Rope and Stanchions
- Directional Signage

They are available for rent with your custom graphics, or you can purchase your own booth with graphics.