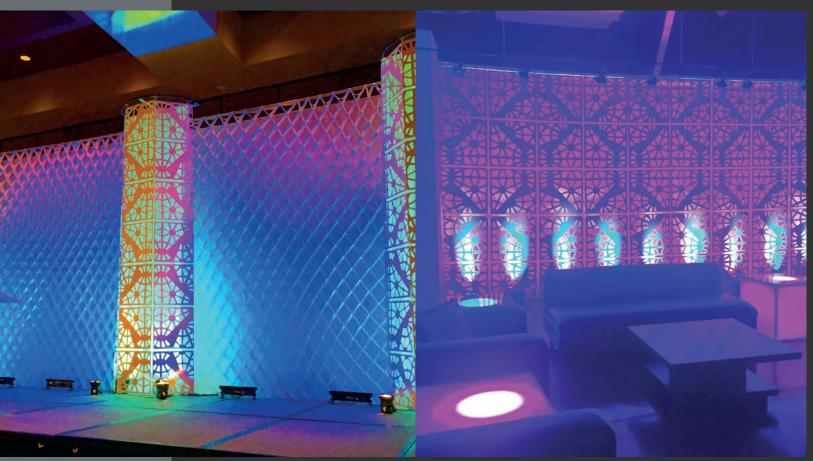

#### **CUBE COLUMNS**

Our Cube Columns add depth and dimension to your event. They can be used in stage design, as a focal point area, room decor and more. Available in 8', 10' or 12' height, they are free standing and internally lit with LED Par Cans.

## TECHNICAL BACKDROPS

Austrian
Honeycomb
Swoop Panels
Sharkstooth Scrim
LED Star Drop
Inferno Panels

Matterhorns

Line Curtain

Proscenium
Bi-parting Traveller

Black Velour

White Cyclorama