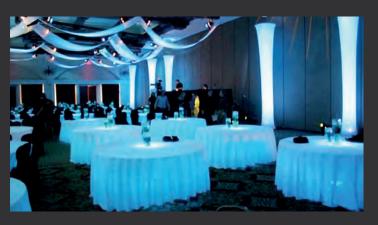

#### **CUBE COLUMNS**

Our Cube Columns add depth and dimension to your event. They can be used in stage design, as a focal point area, room decor and more. Available in 8', 10' or 12' height, they are free standing and internally lit with LED Par Cans.

#### **CEILING DRAPES**

Our impressive Grand Chandelier is an stunning centerpiece. Measuring 10' wide by 10' deep by 6' high, it instantly transforms a room into a glamorous affair. It works great when paired with a center ceiling drape treatment.