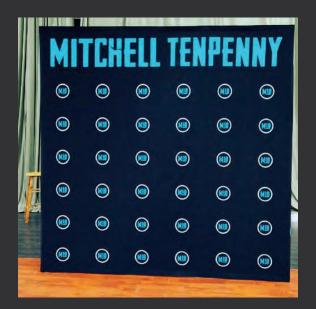

#### STEP AND **REPEAT**

#### TENSION FRAME

Small Step-and-Repeat Media Backdrop

Easily transportable, this 8'x8' fabric printed wall sets up in seconds. Comes with it's own travel bag.

#### **CUSTOM FRAME**

Medium Step-and-Repeat Media Backdrop

This fabric print and custom-shaped framing can enhance your brand image and capture the attention of your customers.

#### PIPE AND BASE FRAME

Large Step-and-Repeat Media Backdrop

We have large printed fabric media backdrops, expertly printed and installed. Available for any size event.