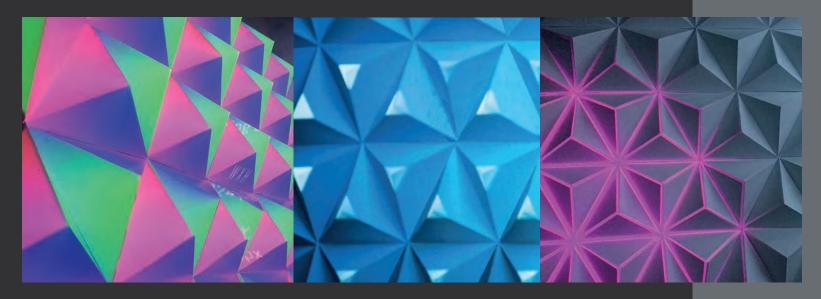

#### **SHARP**

This innovative 3-dimensional panel is stunning!

SHARP can also be used "backwards" creating a concave, rather than convex, pattern which presents truly unique light effects. This tile looks amazing in combination with other tile designs.

#### **PLEXI**

These modern, translucent panels are sleek and understated. They add interest and a sense of calm.

Size: 24" x 24"