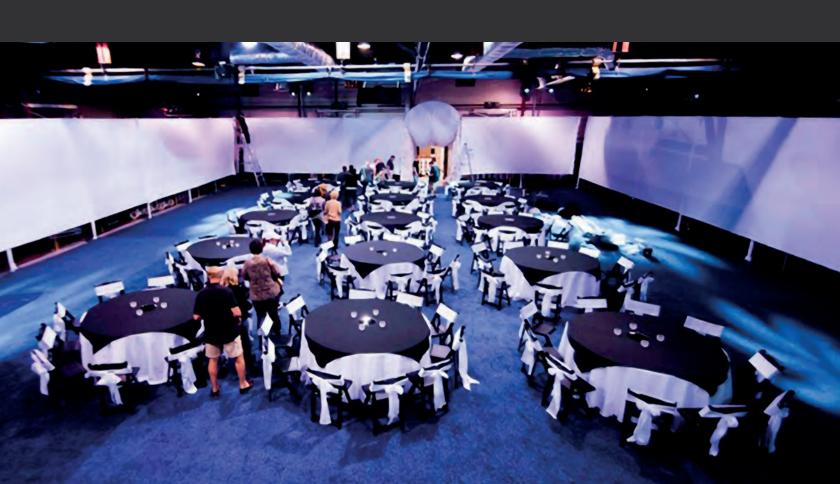

## PORTABLE ROOM

Our portable room drape is great for dressing rooms, green rooms, hiding catering areas, or even as a photo booth. The drape can be from 8' to 10' high available in black, white or gray.