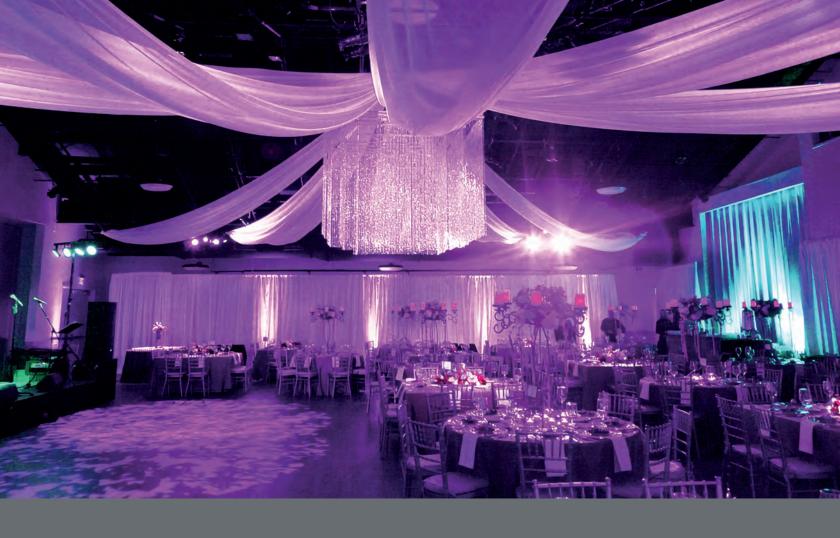

#### GRAND **CHANDELIER**

Our impressive **GRAND CHANDELIER** is an impressive centerpiece to any elegant event. Measuring 10' wide by 10' deep by 6' high, it instantly transforms a room into a glamorous affair. It works great when paired with a center ceiling drape treatment.

#### **CEILING DRAPES**

Our impressive Grand Chandelier is an stunning centerpiece. Measuring 10' wide by 10' deep by 6' high, it instantly transforms a room into a glamorous affair. It works great when paired with a center ceiling drape treatment.