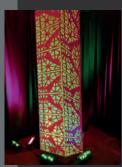

#### **CUBE COLUMNS**

Our Cube Columns add depth and dimension to your event. They can be used in stage design, as a focal point area, room decor and more. Available in 8', 10' or 12' height, they are free standing and internally lit with LED Par Cans.

#### FRAMELESS LED **LIGHT BOXES**

Brand your event and impress attendees with Frameless LED Light Boxes. They can be up to 15' high, or seamless up to 10' high. Available in 10', 15' or 20' widths,. They are free standing and internally lit with super-bright, perimeter LED lights.