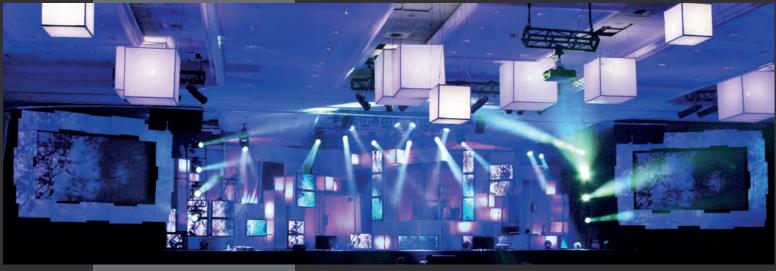

#### HANGING CUBES

HANGING CUBES hung above the crowd can create an intimate atmosphere in a large ballroom. These simple fixtures hung from above are lit internally with LED lights the color can be changed to fit your event. Use them through out the room, above bars, or above table seating.