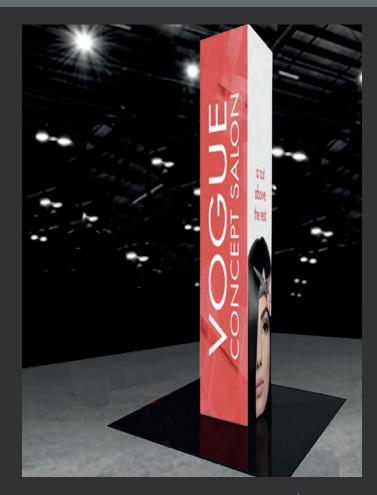

### LED LIGHT **BOXES**

Our Framless LED Light Boxes are bright so your message really pops. They measure from 6' up to 15' high and can span from 6' to 20' wide. These are great for hotel decor, stage backdrops, trade show booths, and registration booths. You can rent the frames and receive your own custom print.