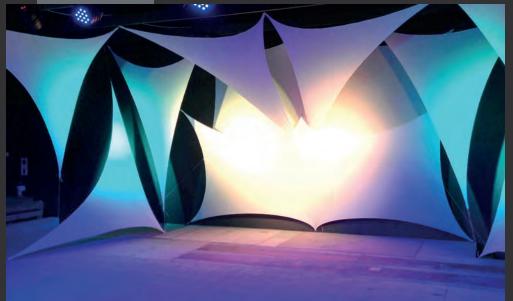

### STRETCH SHAPES

Our Stretch Shapes can be used as as projection surfaces, stage designs, ceiling treatments, focal points for room decor. The possibilities are limitless.

We have in stock:

- Triangles
- Squares
- Rectangles
- Circles
- Columns
- Flats
- Tiles