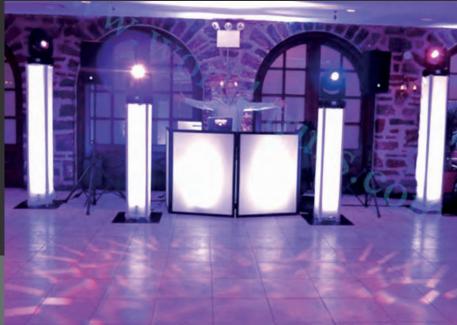

#### FRAMELESS LED **LIGHT BOXES**

Brand your event and impress attendees with Frameless LED Light Boxes. They can be up to 15' high, or seamless up to 10' high. Available in 10', 15' or 20' widths,. They are free standing and internally lit with super-bright, perimeter LED lights.