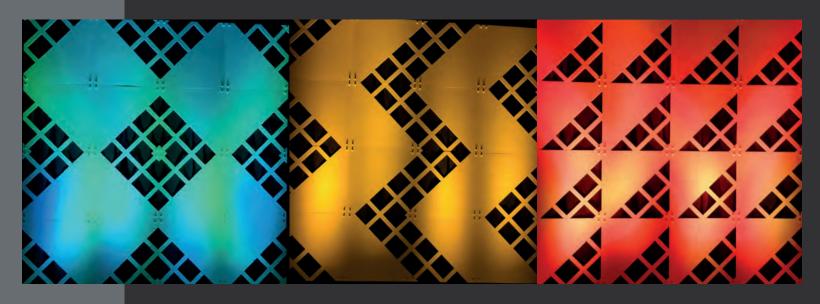

# **TILES**

Warrior

Trail Blazer

Sharp

Directional

Crag

Cubix

Plexi

Hedge

Impression

Chevron Impression

Star

Satellite

Stretch

### **WARRIOR**

Our Warrior Tile is designed to be incredibly simple and beautiful. These modular tiles are modular can be used to fit any size stage. Each Tile can be rotated to achieve a different look.

## TRAIL BLAZER

A Nashville original, the Trail Blazer tile is a modern take on the wagon wheel. With a hint of western style, this tile is the perfect scenic design for your Nashville event.

Size: 20" x 20"

#### **SHARP**

This innovative 3-dimensional panel is stunning!

SHARP can also be used "backwards" creating a concave, rather than convex, pattern which presents truly unique light effects. This tile looks amazing in combination with other tile designs.

### **DIRECTIONAL**

Keep things moving in the right direction with our Directional Tiles. They can be used in a wall or a stand-alone tower. Size: 20" x 20"

#### **CRAG**

The Crag is of the most creative projection surfaces ever! It is a triangular dimensional panel created for projection mapping and dynamically lit scenic. 43" long on each side with a rise of 12" to the center point.

### **CUBIX**

Cubix helps to create additional surfaces for projection or a more directional pattern. Rotate and arrange this panel to produce sets with massive impact.

Size: 23.5" x 23.5"

#### **PLEXI**

These modern, translucent panels are sleek and understated. They add interest and a sense of calm.

Size: 24" x 24"