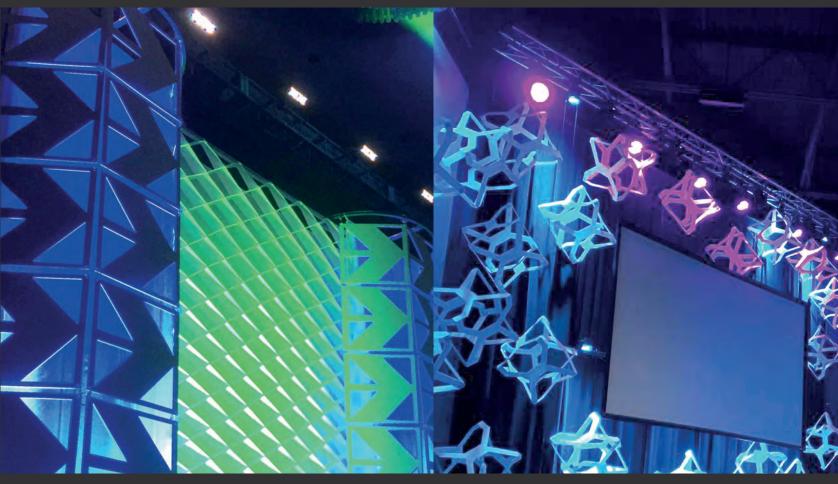

#### **STAR**

Show your love for Nashville and all things Southern with our Star Tiles. They take light beautifully.

Size: 20" x 20"

### LED **STARS**

Our inflatable LED Stars can bring a magical element to your event. Measuring 2', 4' and 6' high, they are internally lit.

#### LED **STARS**

Bring the stars to you with our illuminated LED STARS. These inflatable LED STARS are hung from above and come in several sizes measuring 3', 4' and 5' high.

PO Box 681046 | Franklin, TN | 37068 615.465.2424 info@bluenovadesigns.com