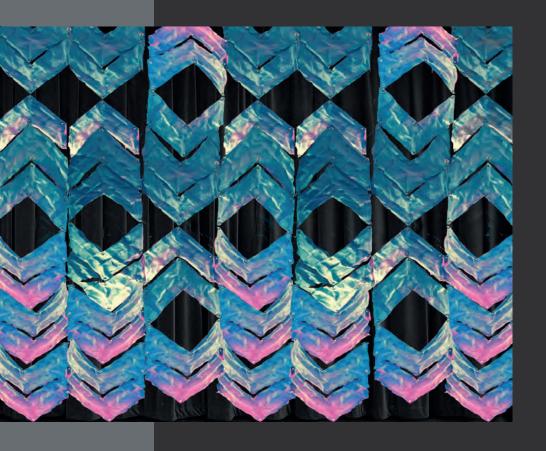

#### **CHEVRON IMPRESSION**

Blue Nova's Exclusive
CHEVRON Tiles bring a new take
on an old favorite. Each tile is
10"x 20" and nest together.
Size: 10" X 20"