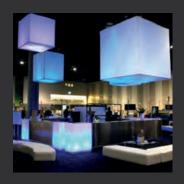

#### FRAMELESS LED **LIGHT BOXES**

Brand your event and impress attendees with Frameless LED Light Boxes. They can be up to 15' high, or seamless up to 10' high. Available in 10', 15' or 20' widths,. They are free standing and internally lit with super-bright, perimeter LED lights.

### LED LIGHT **BOXES**

Our Framless LED Light Boxes are bright so your message really pops. They measure from 6' up to 15' high and can span from 6' to 20' wide. These are great for hotel decor, stage backdrops, trade show booths, and registration booths. You can rent the frames and receive your own custom print.