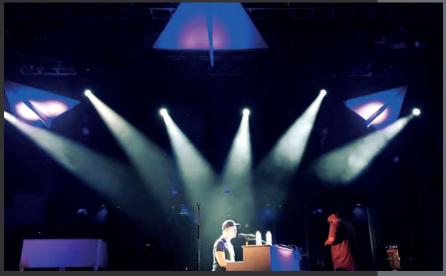

## EVENT **LIGHTING**

We have simple LED Uplight Par Cans that can really transform your event space. We can use them to light backdrops, scenic elements, or create ambiance in a room with a simple wall wash.

## CUSTOM GOBOS

Custom Gobos are a great way to brand your event. We offer single-color metal gobos and colorful glass gobos. Project your image on any flat surface either floor, ceiling, or backdrop. A great way to customize your event without breaking the bank.