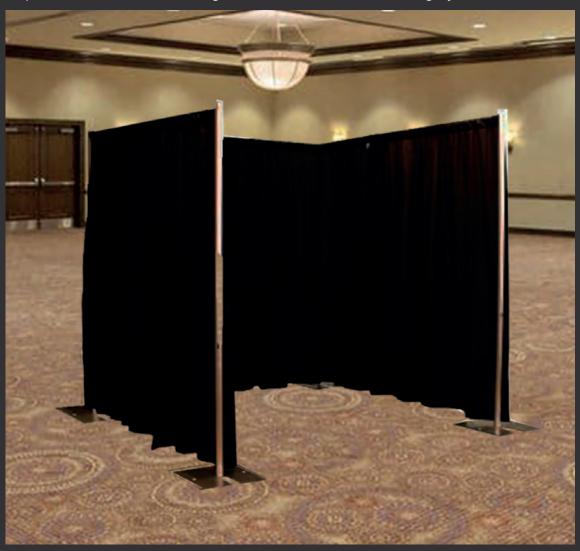

# PIPE AND DRAPE

Better Pipe and Drape

Black Flats

White Flats

Dress Kits

Control Drape

Portable Rooms

## BETTER PIPE AND DRAPE

At Blue Nova, we are careful with the details, so that you get professional results every time!

#### **ARE YOU TIRED OF BAD DRAPE?**

At Blue Nova Designs, we do pipe and drape—only better! Pipe and drape seems simple enough, right? But the difference is in the details. We teach our install crew how to put up professional, great-looking event rentals every time.

## WHITE FLATS | BLACK FLATS

Our White and Black Flats are a beautiful and modern alternative to Pipe and Drape. With super clean lines, your event will look stunning with our Black and White Flats.