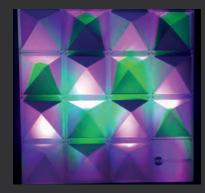

# **TILES**

Warrior

Trail Blazer

Sharp

Directional

Crag

Cubix

Plexi

### **WARRIOR**

Our Warrior Tile is designed to be incredibly simple and beautiful. These modular tiles are modular can be used to fit any size stage. Each Tile can be rotated to achieve a different look.