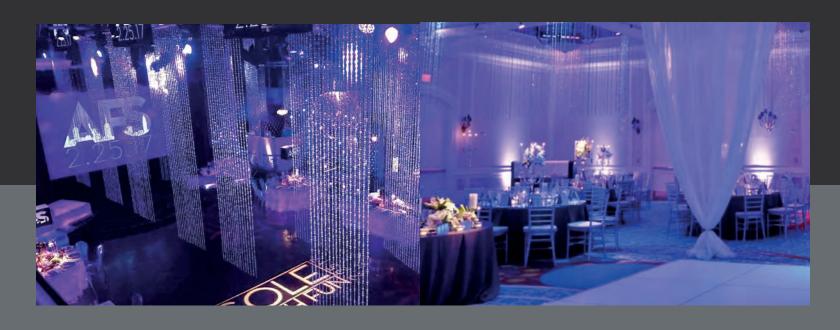

#### **CRYSTAL CURTAINS**

CRYSTAL CURTAINS give your event some sparkle and energy. Our CRYSTAL CURTAINS are 30" wide by 10' high.

#### GRAND **CHANDELIER**

Our impressive **GRAND CHANDELIER** is an impressive centerpiece to any elegant event. Measuring 10' wide by 10' deep by 6' high, it instantly transforms a room into a glamorous affair. It works great when paired with a center ceiling drape treatment.

#### **CEILING DRAPES**

Our impressive Grand Chandelier is an stunning centerpiece. Measuring 10' wide by 10' deep by 6' high, it instantly transforms a room into a glamorous affair. It works great when paired with a center ceiling drape treatment.