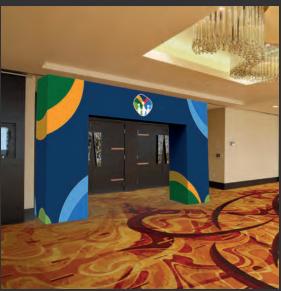

### **ENTRY ARCHWAY**

Show everyone where the action is with our Custom Printed Entry Ways. Our Entry Ways are great for small and large events, place one at the main entrace, or one for each breakout room.