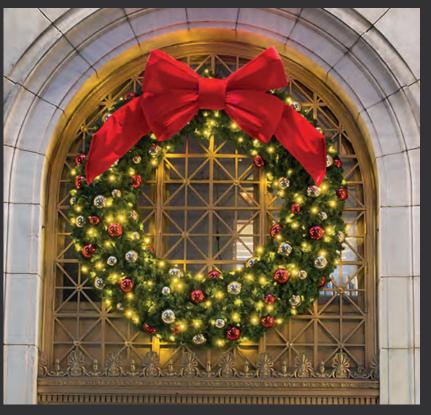

# OVERSIZE WREATHS THICK GARLAND

Our Commercial Wreaths are 2', 3' and 5' wide. Decorated to the hilt, our wreaths are a great way to show your Christmas spriit.