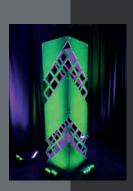

#### **CUBE COLUMNS**

Our Cube Columns add depth and dimension to your event. They can be used in stage design, as a focal point area, room decor and more. Available in 8', 10' or 12' height, they are free standing and internally lit with LED Par Cans.

#### HALF HOOP COLUMNS

Our fun PICASSOS can serve as a focal point for your event, an interesting stage element, or could even be used to flank an entryway. They stand 10' high and are internally lit and free-standing. What great way to add energy and interest to your event.

#### **PICASSOS**

Our fun PICASSOS can serve as a focal point for your event, an interesting stage element, or could even be used to flank an entryway. They stand 10' high and are internally lit and free-standing. What great way to add energy and interest to your event.