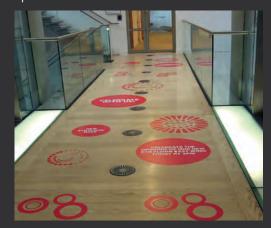

### PRINTED FLOORING

We can print on floor decals, carpet and vinyl flooring. It could be just the right thing to:

- Brand your company or product
- Provide directional signage for your event
- Create buzz about a sale, or a special offer