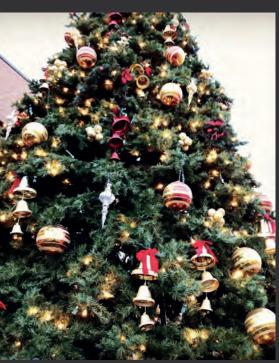

### **GIANT TREE**

Show your Christmas spirit with our Commercial Christmas Tree reaching up to 26' High. It comes complete with 20,000 LED lights, large ornaments, and topped with a 4' Star.