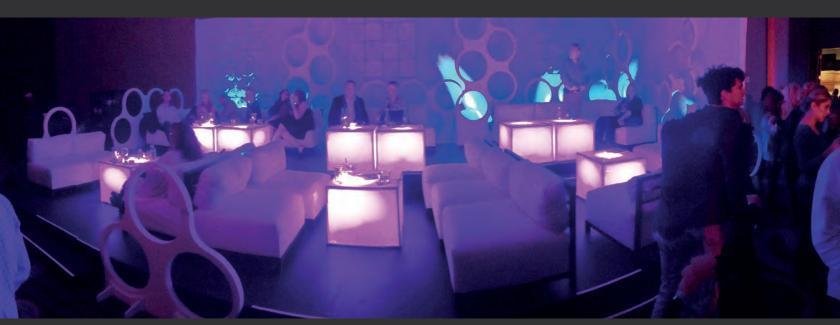

#### PLEXI **CUBE TABLES**

Our PLEXI CUBE TABLES bring some luxurious ambient lighting to create a fun and swanky atmosphere. It pairs well with our modular scenic decor and event furniture.

#### VIP **LOUNGE**

Create a luxurious space for your top clients, a green room, or a VIP area with our VIP LOUNGE. To create a VIP LUNGE AREA we use:

- White Flats
- Scenic Tiles
- LED Plexi Tables
- Event Furniture