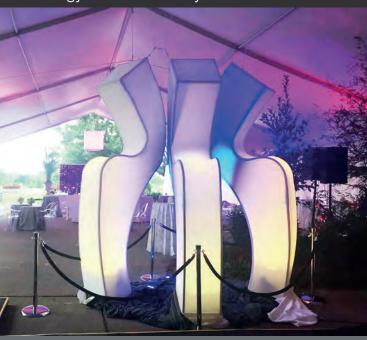

#### HALF HOOP COLUMNS

Our fun PICASSOS can serve as a focal point for your event, an interesting stage element, or could even be used to flank an entryway. They stand 10' high and are internally lit and free-standing. What great way to add energy and interest to your event.

#### **PICASSOS**

Our fun PICASSOS can serve as a focal point for your event, an interesting stage element, or could even be used to flank an entryway. They stand 10' high and are internally lit and free-standing. What great way to add energy and interest to your event.