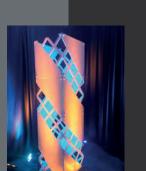

#### **CUBE COLUMNS**

Our Cube Columns add depth and dimension to your event. They can be used in stage design, as a focal point area, room decor and more. Available in 8', 10' or 12' height, they are free standing and internally lit with LED Par Cans.

#### HALF HOOP COLUMNS

Our fun PICASSOS can serve as a focal point for your event, an interesting stage element, or could even be used to flank an entryway. They stand 10' high and are internally lit and free-standing. What great way to add energy and interest to your event.

#### **PICASSOS**

Our fun PICASSOS can serve as a focal point for your event, an interesting stage element, or could even be used to flank an entryway. They stand 10' high and are internally lit and free-standing. What great way to add energy and interest to your event.