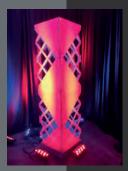

#### **CUBE COLUMNS**

Our Cube Columns add depth and dimension to your event. They can be used in stage design, as a focal point area, room decor and more. Available in 8', 10' or 12' height, they are free standing and internally lit with LED Par Cans.

#### HALF HOOP COLUMNS

Our fun PICASSOS can serve as a focal point for your event, an interesting stage element, or could even be used to flank an entryway. They stand 10' high and are internally lit and free-standing. What great way to add energy and interest to your event.

#### **PICASSOS**

Our fun PICASSOS can serve as a focal point for your event, an interesting stage element, or could even be used to flank an entryway. They stand 10' high and are internally lit and free-standing. What great way to add energy and interest to your event.