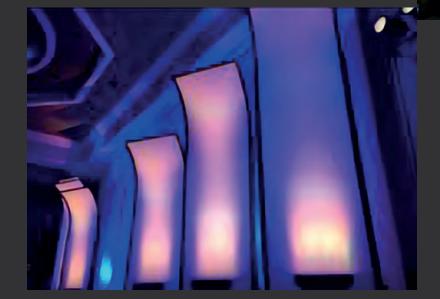

#### **CUBE COLUMNS**

Our Cube Columns add depth and dimension to your event. They can be used in stage design, as a focal point area, room decor and more. Available in 8', 10' or 12' height, they are free standing and internally lit with LED Par Cans.

#### HALF HOOP COLUMNS

Our fun PICASSOS can serve as a focal point for your event, an interesting stage element, or could even be used to flank an entryway. They stand 10' high and are internally lit and free-standing. What great way to add energy and interest to your event.

#### **PICASSOS**

Our fun PICASSOS can serve as a focal point for your event, an interesting stage element, or could even be used to flank an entryway. They stand 10' high and are internally lit and free-standing. What great way to add energy and interest to your event.