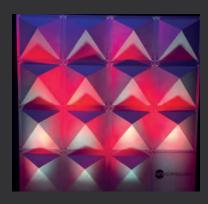

# **TILES**

Warrior

Trail Blazer

Sharp

Directional

Crag

Cubix

Plexi

### **WARRIOR**

Our Warrior Tile is designed to be incredibly simple and beautiful. These modular tiles are modular can be used to fit any size stage. Each Tile can be rotated to achieve a different look.