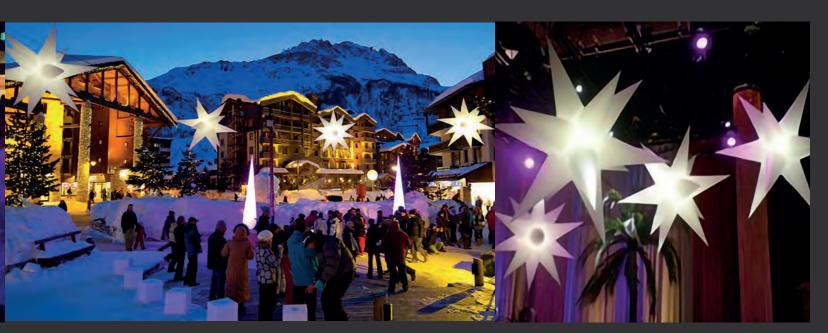

### LED **STARS**

Our inflatable LED Stars can bring a magical element to your event. Measuring 2', 4' and 6' high, they are internally lit.

#### LED **STARS**

Bring the stars to you with our illuminated LED STARS. These inflatable LED STARS are hung from above and come in several sizes measuring 3', 4' and 5' high.

PO Box 681046 | Franklin, TN | 37068 615.465.2424 info@bluenovadesigns.com