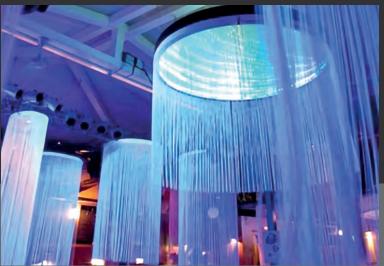

#### **CRYSTAL CURTAINS**

CRYSTAL CURTAINS give your event some sparkle and energy. Our CRYSTAL CURTAINS are 30" wide by 10' high.