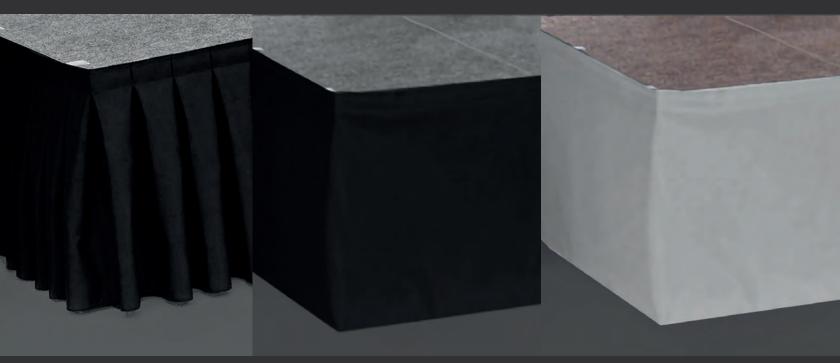

#### STAGE **SKIRTS**

#### PRINTED **STAGE SKIRTS**

Take an opportunity to brand your event from stage! Our custom fabric Printed Stage Skirts can have your logo or event graphics. They are bright and crisp and can even be backlit for extra "pop".

#### PLEXI **STAGE SKIRTS**

Our Plexi Stage Skirt is made with frosted plexi panels and looks amazing with back lighting. A great, affordable way to customize your look. This can also be branded with your cut vinyl logo.

#### FABRIC STAGE SKIRTS

Our Fabric Stage Skirts are available for rent in either black or white. We have "full skirts" or "flat skirts" with loop velcro tops to afix to your stage.