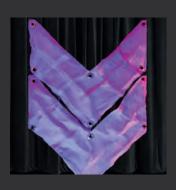

#### **CHEVRON IMPRESSION**

Blue Nova's Exclusive
CHEVRON Tiles bring a new take
on an old favorite. Each tile is
10"x 20" and nest together.
Size: 10" X 20"