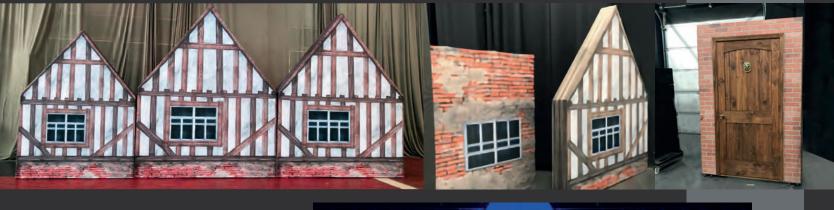

## CUSTOM **PROPS**

We can create Custom Props from metal, foam, wood, fabric and more. Our creative team can create just about anything you can imagine.