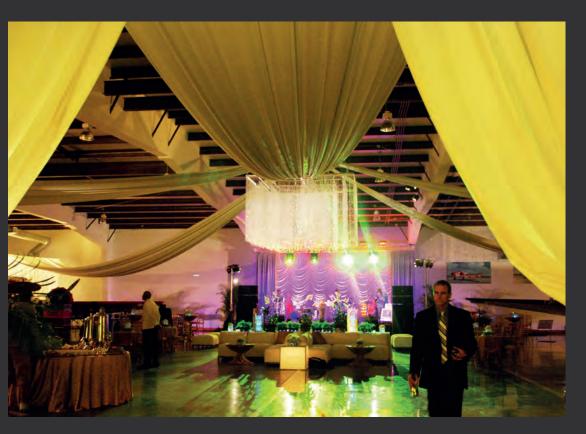

## EVENT **DECOR**

**Grand Chandelier** Cut Chandeliers Line Chandeliers Plexi Cube Tables Italian String Lights Hanging Cubes Hanging Orbs Ceiling Drapes Drum Shades Crystal Curtains LED Stars

Christmas Decor

#### GRAND **CHANDELIER**

Our impressive **GRAND CHANDELIER** is an impressive centerpiece to any elegant event. Measuring 10' wide by 10' deep by 6' high, it instantly transforms a room into a glamorous affair. It works great when paired with a center ceiling drape treatment.

#### **CEILING DRAPES**

Our impressive Grand Chandelier is an stunning centerpiece. Measuring 10' wide by 10' deep by 6' high, it instantly transforms a room into a glamorous affair. It works great when paired with a center ceiling drape treatment.