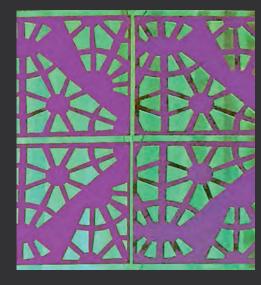

## TRAIL BLAZER

A Nashville original, the Trail Blazer tile is a modern take on the wagon wheel. With a hint of western style, this tile is the perfect scenic design for your Nashville event.

Size: 20" x 20"