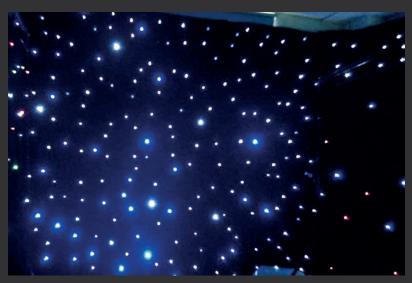

### LED **STAR DROP**

Our LED Star Backdrop creates a magical scene. Each backdrop is 20'x30' and can be hung either way. They can be combined for a larger backdrop. Each drop uses two electrical fixtures.