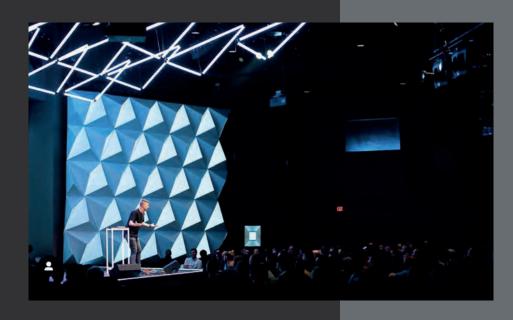

# **TILES**

Warrior

Trail Blazer

Sharp

Directional

Crag

Cubix

Plexi

### **WARRIOR**

Our Warrior Tile is designed to be incredibly simple and beautiful. These modular tiles are modular can be used to fit any size stage. Each Tile can be rotated to achieve a different look.