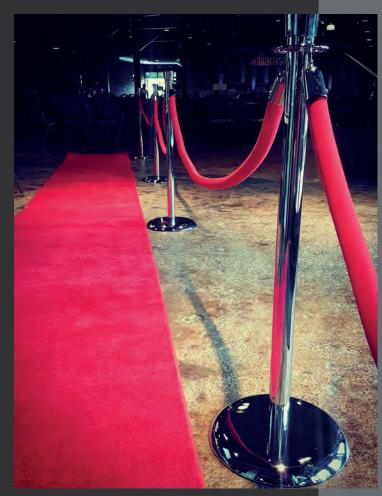

#### **RED ROPE + STANCHIONS**

Red Rope and Stanchions easily helps to direct traffic flow at your event. Each lux velvet red rope is 8' long and has polished silver fittings and stanchions.