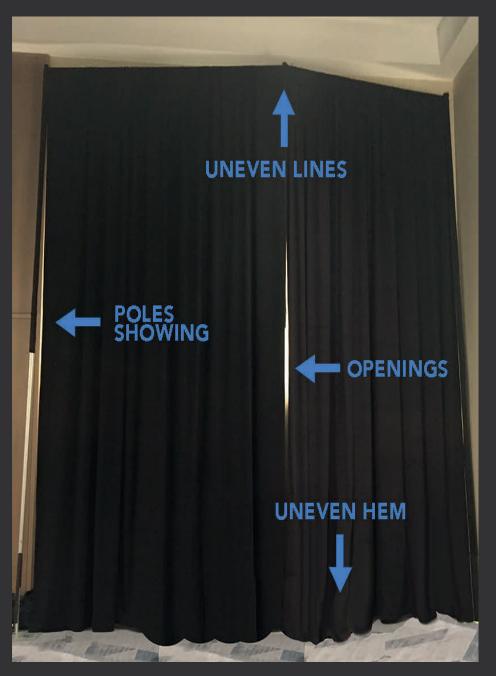

## BETTER PIPE AND DRAPE

At Blue Nova, we are careful with the details, so that you get professional results every time!

#### **ARE YOU TIRED OF BAD DRAPE?**

At Blue Nova Designs, we do pipe and drape—only better! Pipe and drape seems simple enough, right? But the difference is in the details. We teach our install crew how to put up professional, great-looking event rentals every time.

Give us a chance to WOW you!
We are confident you'll see Blue Nova difference!