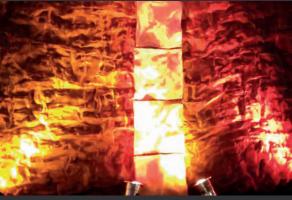

### INFERNO **PANELS**

Our Infero Panels draw attention because they create an unusual visual effect. They can be used by themselves as a transparent backdrop to create an etherial look. They can also be layered with a solid backdrop. Panels can be joined together to create a larger piece. Each panel measures 5' wide and 15' high.