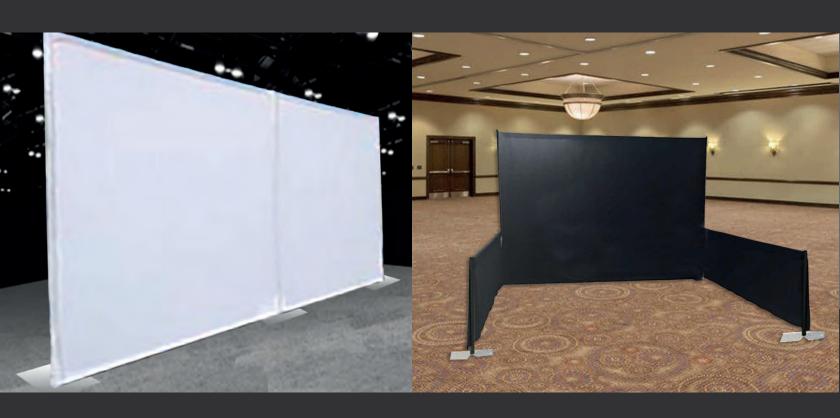

## WHITE FLATS | BLACK FLATS

Our White and Black Flats are a beautiful and modern alternative to Pipe and Drape. With super clean lines, your event will look stunning with our Black and White Flats.