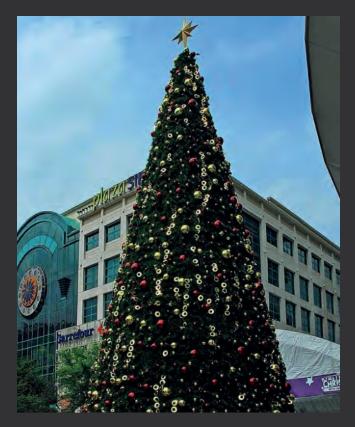

### **GIANT TREE**

Show your Christmas spirit with our Commercial Christmas Tree reaching up to 26' High. It comes complete with 20,000 LED lights, large ornaments, and topped with a 4' Star.