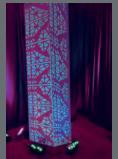

#### **CUBE COLUMNS**

Our Cube Columns add depth and dimension to your event. They can be used in stage design, as a focal point area, room decor and more. Available in 8', 10' or 12' height, they are free standing and internally lit with LED Par Cans.

#### FRAMELESS LED **LIGHT BOXES**

Brand your event and impress attendees with Frameless LED Light Boxes. They can be up to 15' high, or seamless up to 10' high. Available in 10', 15' or 20' widths,. They are free standing and internally lit with super-bright, perimeter LED lights.