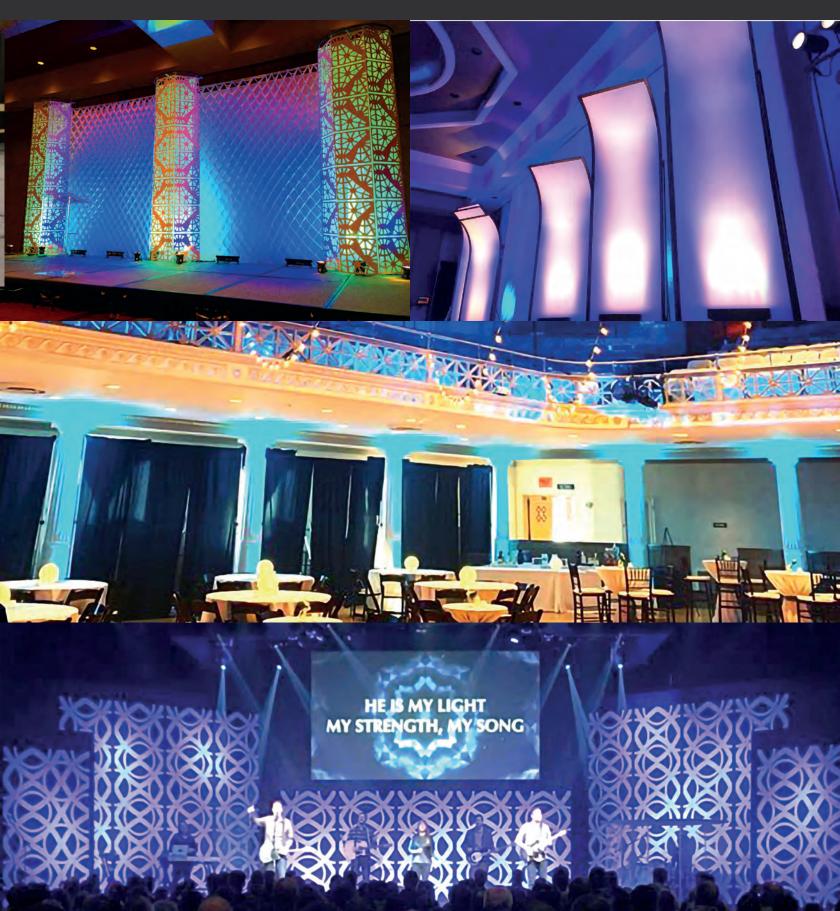

#### **CUBE COLUMNS**

Our Cube Columns add depth and dimension to your event. They can be used in stage design, as a focal point area, room decor and more. Available in 8', 10' or 12' height, they are free standing and internally lit with LED Par Cans.

#### FRAMELESS LED **LIGHT BOXES**

Brand your event and impress attendees with Frameless LED Light Boxes. They can be up to 15' high, or seamless up to 10' high. Available in 10', 15' or 20' widths,. They are free standing and internally lit with super-bright, perimeter LED lights.