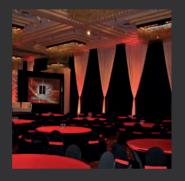

## **MATTERHORNS**

These beautiful pieces are strong and tall reaching up to new heights. Standing 10', 12', and 14' high Matterhorns make a great scenic design for your next big event.