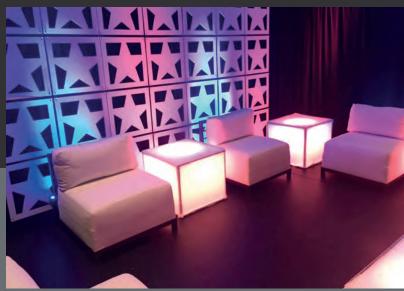

#### **STAR**

Show your love for Nashville and all things Southern with our Star Tiles. They take light beautifully.

Size: 20" x 20"

#### PLEXI **CUBE TABLES**

Our PLEXI CUBE TABLES bring some luxurious ambient lighting to create a fun and swanky atmosphere. It pairs well with our modular scenic decor and event furniture.

#### VIP **LOUNGE**

Create a luxurious space for your top clients, a green room, or a VIP area with our VIP LOUNGE. To create a VIP LUNGE AREA we use:

- White Flats
- Scenic Tiles
- LED Plexi Tables
- Event Furniture