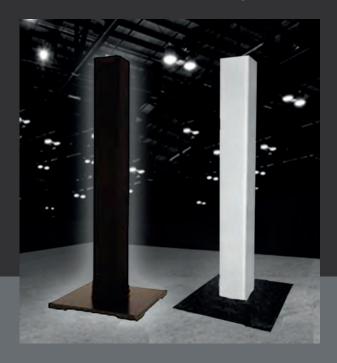

#### **CUBE COLUMNS**

Our Cube Columns add depth and dimension to your event. They can be used in stage design, as a focal point area, room decor and more. Available in 8', 10' or 12' height, they are free standing and internally lit with LED Par Cans.