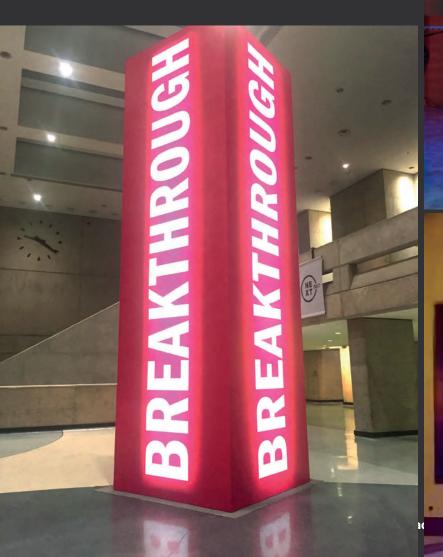

#### **CUBE COLUMNS**

Our Cube Columns add depth and dimension to your event. They can be used in stage design, as a focal point area, room decor and more. Available in 8', 10' or 12' height, they are free standing and internally lit with LED Par Cans.