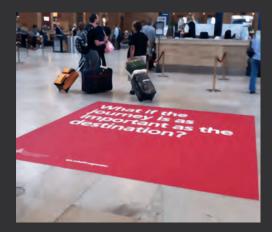

### PRINTED FLOORING

We can print on floor decals, carpet and vinyl flooring. It could be just the right thing to:

- Brand your company or product
- Provide directional signage for your event
- Create buzz about a sale, or a special offer