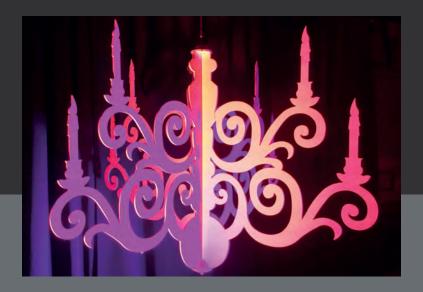

#### **CUT CHANDELIERS**

These modern **CUT CHANDLIERS** are great for amp up the glamour at your event. Created as a silhouette design, they are externally lit with colored lights.