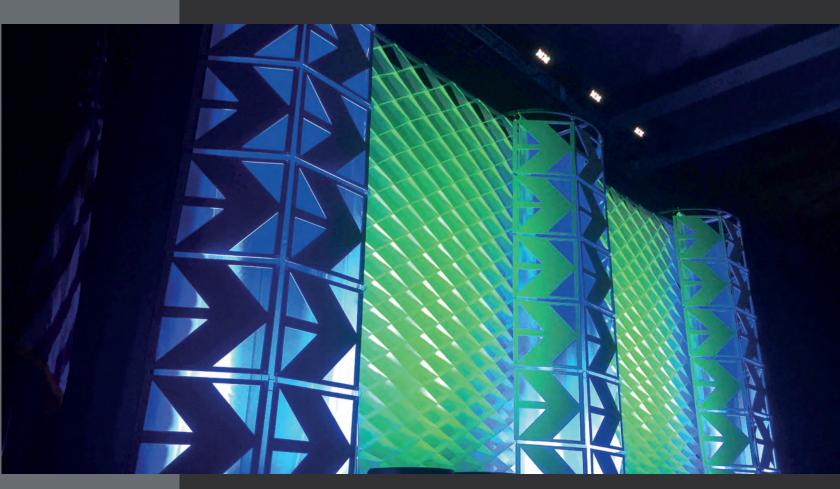

# **TILES**

Warrior

Trail Blazer

Sharp

Directional

Crag

Cubix

Plexi

### **WARRIOR**

Our Warrior Tile is designed to be incredibly simple and beautiful. These modular tiles are modular can be used to fit any size stage. Each Tile can be rotated to achieve a different look.