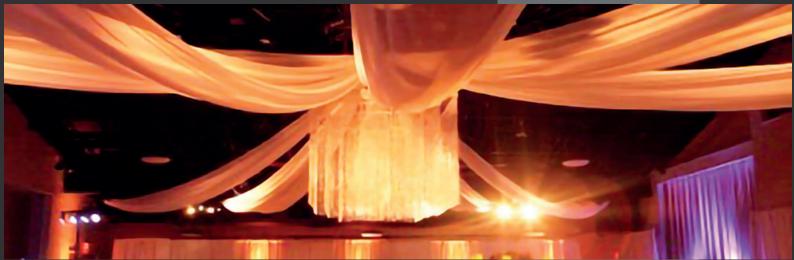

## EVENT **DECOR**

**Grand Chandelier** Cut Chandeliers Line Chandeliers Plexi Cube Tables Italian String Lights Hanging Cubes Hanging Orbs Ceiling Drapes Drum Shades Crystal Curtains LED Stars

Christmas Decor

#### GRAND **CHANDELIER**

Our impressive **GRAND CHANDELIER** is an impressive centerpiece to any elegant event. Measuring 10' wide by 10' deep by 6' high, it instantly transforms a room into a glamorous affair. It works great when paired with a center ceiling drape treatment.

#### **CEILING DRAPES**

Our impressive Grand Chandelier is an stunning centerpiece. Measuring 10' wide by 10' deep by 6' high, it instantly transforms a room into a glamorous affair. It works great when paired with a center ceiling drape treatment.