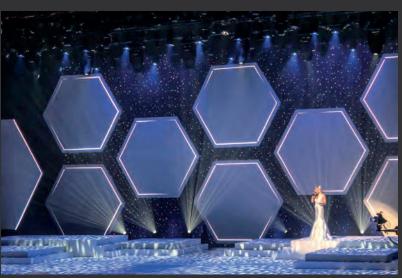

## **HONEYCOMB**

This original backdrop is one of a kind. This 3D curtain is 4" thick and 20'x20'. Multiple HONEYCOMB BACKDROPS can be joined together to make a larger piece.