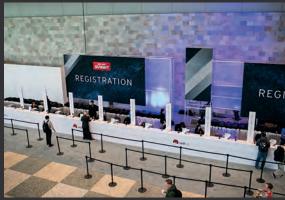

### REGISTRATION BOOTHS

Perfect for any conference, meeting, fundraiser or seminar. Give your attendees a familiar place to start. Customize your Registration with:

- LED Printed Back Walls
- Printed Counters
- Printed Table Covers
- Rope and Stanchions
- Directional Signage

They are available for rent with your custom graphics, or you can purchase your own booth with graphics.