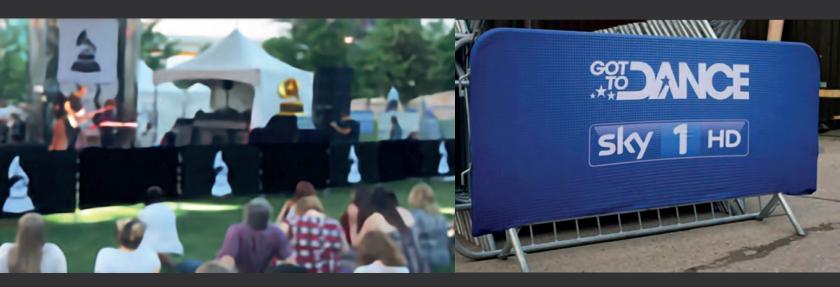

## PRINTED + SOLID BARRICADE COVERS

We make CUSTOM PRINTED BARRICADE COVERS to customize your event. We have black bike rack BARRICADE COVERS in stock and ready for your next event.