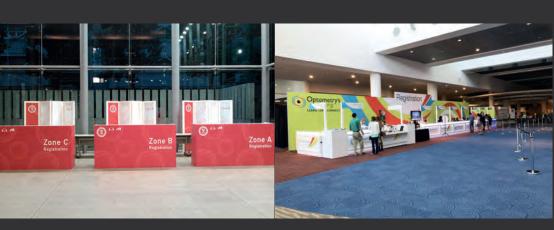

### REGISTRATION BOOTHS

Perfect for any conference, meeting, fundraiser or seminar. Give your attendees a familiar place to start. Customize your Registration with:

- LED Printed Back Walls
- Printed Counters
- Printed Table Covers
- Rope and Stanchions
- Directional Signage

They are available for rent with your custom graphics, or you can purchase your own booth with graphics.