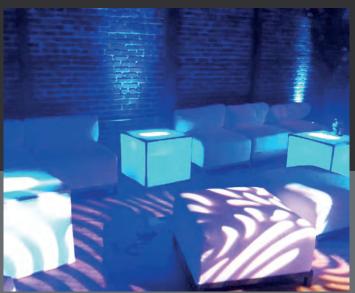

#### PLEXI **CUBE TABLES**

Our PLEXI CUBE TABLES bring some luxurious ambient lighting to create a fun and swanky atmosphere. It pairs well with our modular scenic decor and event furniture.

#### VIP **LOUNGE**

Create a luxurious space for your top clients, a green room, or a VIP area with our VIP LOUNGE. To create a VIP LUNGE AREA we use:

- White Flats
- Scenic Tiles
- LED Plexi Tables
- Event Furniture