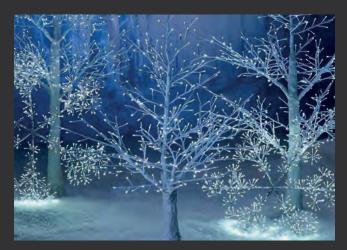

### LED BIRCH TREES

Create a winter wonder land with our LED Birch Trees. Group them together for a magical little forest. We have 5', 6', and 7' high trees.