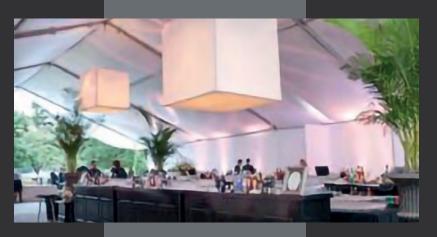

#### HANGING CUBES

HANGING CUBES hung above the crowd can create an intimate atmosphere in a large ballroom. These simple fixtures hung from above are lit internally with LED lights the color can be changed to fit your event. Use them through out the room, above bars, or above table seating.