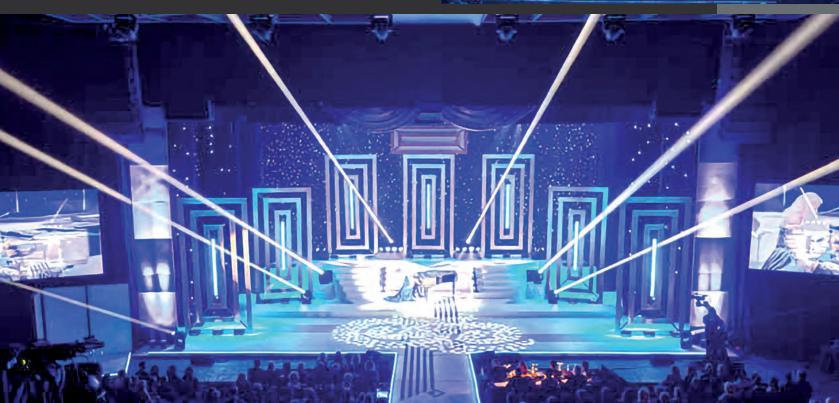

ck and 20'x20'. Multiple HONEYCOMB BACKDROPS can be joined together to make a larger piece.









### **SWOOP PANELS**

Swoop Panels are elegant and simple. Each Swoop Panel spans 10' wide and 15' high. They can be layered or used side-by-side.



### **SHARKSTOOTH SCRIM**

When lit properly, our Sharkstooth Scrim can appear either opaque or transparent. These effects are then used to perform conceals and reveals on stage. It can also be used to create the illusion of distance. Our Sharkstooth Scrim is white and measures 25' high and 40' wide with grommets and ties on top.



### LED **STAR DROP**



Our LED Star Backdrop creates a magical scene. Each backdrop is 20'x30' and can be hung either way. They can be combined for a larger backdrop. Each drop uses two electrical fixtures.







### INFERNO **PANELS**

Our Infero Panels draw attention because they create an unusual visual effect. They can be used by themselves as a transparent backdrop to create an etherial look. They can also be layered with a solid backdrop. Panels can be joined together to create a larger piece. Each panel measures 5' wide and 15' high.









### **LINE CURTAIN**

Our Line curtain is a beautiful and simple way to bring drama to your event. Our Line Curtains are white, but can be illuminated with uprights to become any color. Line Curtains come in 30" sections and are either 10' or 12' long. We can put Line Curtains on curved frames for a chandelier effect, or they can be used straight for a subtle effect on a White Flat.



### **PROSCENIUM**

Frame your stage with a beautiful draping pros