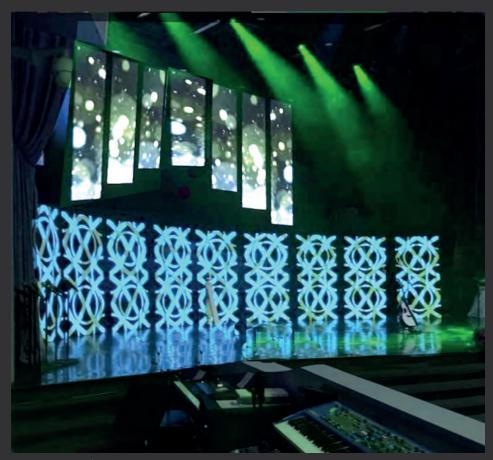

# **TILES**

Warrior

Trail Blazer

Sharp

Directional

Crag

Cubix

Plexi

Hedge

Impression

Chevron Impression

Star

Satellite

Stretch