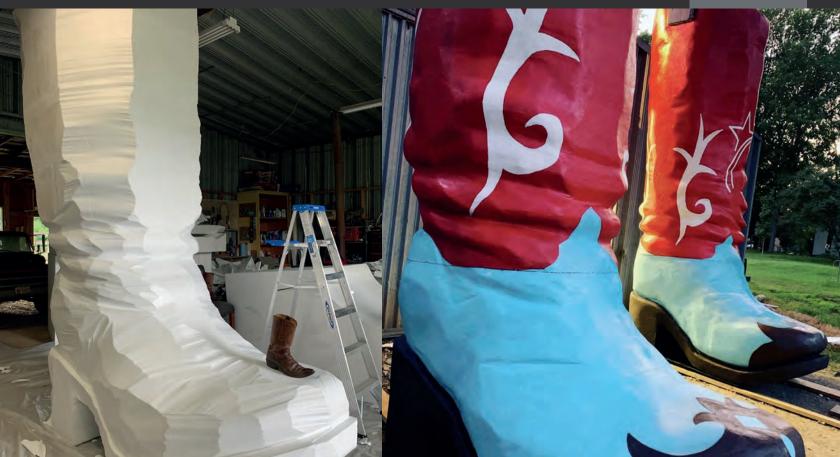

## CUSTOM **PROPS**

We can create Custom Props from metal, foam, wood, fabric and more. Our creative team can create just about anything you can imagine.